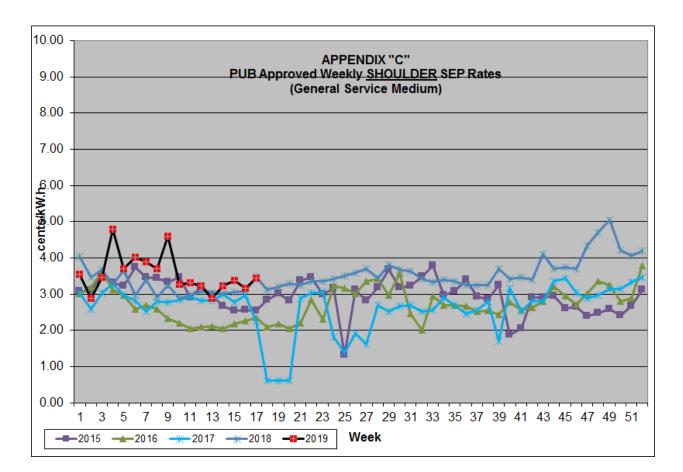

### Introduction

By this Order, the Public Utilities Board (Board) approves Manitoba Hydro's (MH) April 23, 2019 application for *ex parte* approval of revised and interim Surplus Energy Program (SEP) rates for the week of April 29, 2019 to May 5, 2019 attached as "Schedule SEP-1". Appendices A, B, C and D depict historical average, peak, shoulder and off-peak SEP prices.