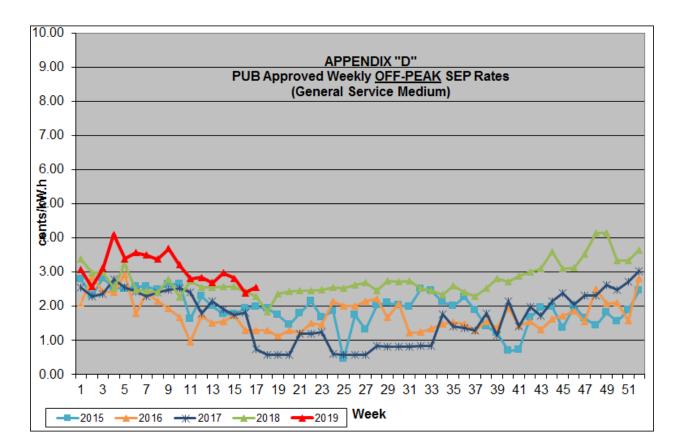

### Introduction

By this Order, the Public Utilities Board (Board) approves Manitoba Hydro's (MH) April 23, 2019 application for *ex parte* approval of revised and interim Surplus Energy Program (SEP) rates for the week of April 29, 2019 to May 5, 2019 attached as "Schedule SEP-1". Appendices A, B, C and D depict historical average, peak, shoulder and off-peak SEP prices.