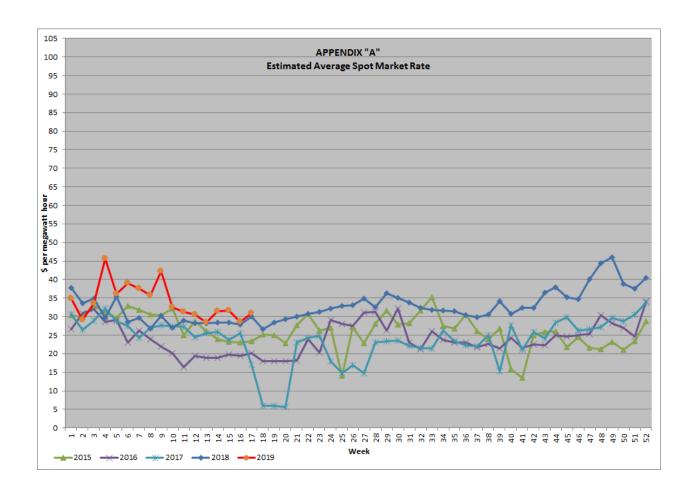

### Introduction

By this Order, the Public Utilities Board (Board) approves Manitoba Hydro's (MH) April 23, 2019 application for *ex parte* approval of revised and interim Surplus Energy Program (SEP) rates for the week of April 29, 2019 to May 5, 2019 attached as "Schedule SEP-1". Appendices A, B, C and D depict historical average, peak, shoulder and off-peak SEP prices.

THE PUBLIC UTILITIES BOARD

<u>"Robert Gabor, Q.C."</u> Chair

"Kurt Simonsen" \_\_\_\_ Associate Secretary

Certified a true copy of Order 50/19 issued by the Public Utilities Board

Associate Secretary

The estimated average spot market rate is \$30.91 per MW the Spot Market Rate has been calculated using approved Public Utilities Board methodology. The expected source(s) of spot market energy is (are): export per MWh. Manitoba Hydro warrants that