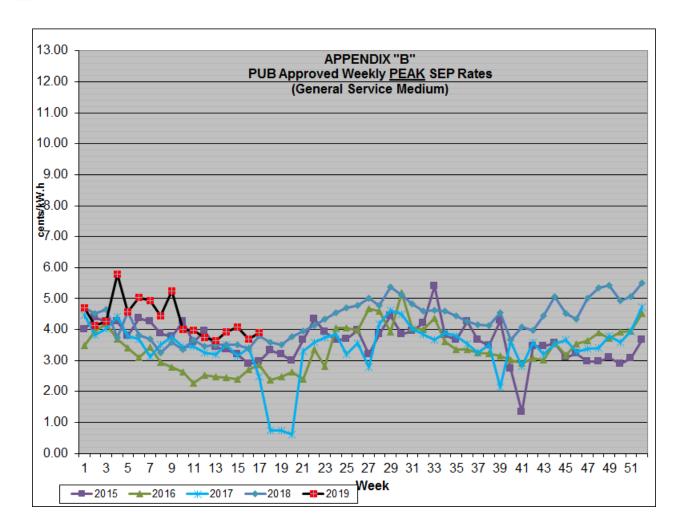

### Introduction

By this Order, the Public Utilities Board (Board) approves Manitoba Hydro's (MH) April 23, 2019 application for *ex parte* approval of revised and interim Surplus Energy Program (SEP) rates for the week of April 29, 2019 to May 5, 2019 attached as "Schedule SEP-1". Appendices A, B, C and D depict historical average, peak, shoulder and off-peak SEP prices.