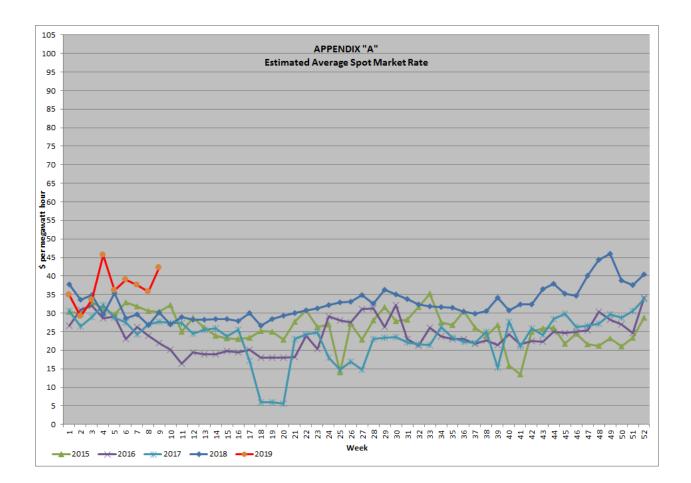

### Introduction

By this Order, the Public Utilities Board (Board) approves Manitoba Hydro's (MH) February 26, 2019 application for *ex parte* approval of revised and interim Surplus Energy Program (SEP) rates for the week of March 4, 2019 to March 10, 2019 attached as "Schedule SEP-1". Appendices A, B, C and D depict historical average, peak, shoulder and off-peak SEP prices.

THE PUBLIC UTILITIES BOARD

<u>"Robert Gabor, Q.C."</u> Chair

"Darren Christle" Secretary

Certified a true copy of Order 27/19 issued by the Public Utilities Board

Secretary

The estimated average spot market rate is \$42.18 per MWh. Manitoba Hydro warrants that the Spot Market Rate has been calculated using approved Public Utilities Board methodology. The expected source(s) of spot market energy is (are): export