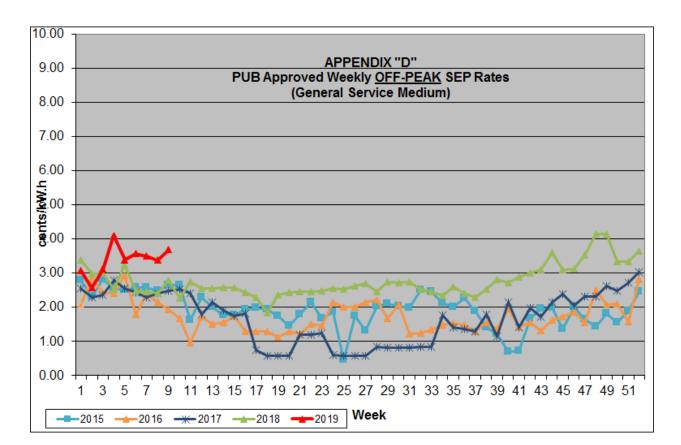

### Introduction

By this Order, the Public Utilities Board (Board) approves Manitoba Hydro's (MH) February 26, 2019 application for *ex parte* approval of revised and interim Surplus Energy Program (SEP) rates for the week of March 4, 2019 to March 10, 2019 attached as "Schedule SEP-1". Appendices A, B, C and D depict historical average, peak, shoulder and off-peak SEP prices.

#### Tariff No. 50-19 General Service Medium (Utility Owned Trans.)

|                     | Peak Hours | Shoulder Hours | Off Peak Hours |           |
|---------------------|------------|----------------|----------------|-----------|
| Distribution Charge | 0.620      | 0.620          | 0.620          | cents/kWh |
| Energy Charge       | 5.232      | 4.599          | 3.687          | cents/kWh |