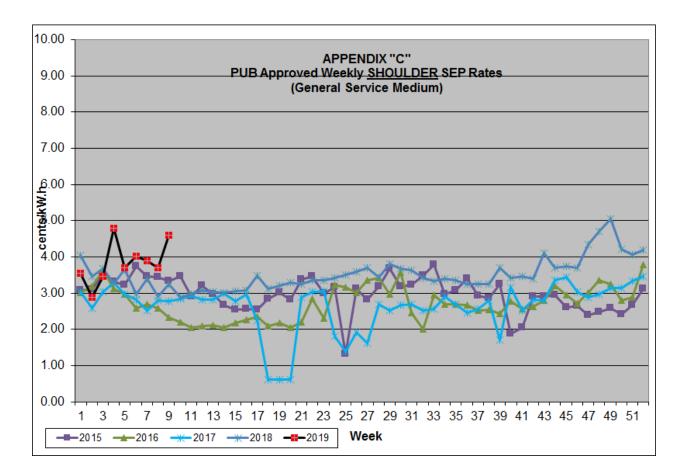

### Introduction

By this Order, the Public Utilities Board (Board) approves Manitoba Hydro's (MH) February 26, 2019 application for *ex parte* approval of revised and interim Surplus Energy Program (SEP) rates for the week of March 4, 2019 to March 10, 2019 attached as "Schedule SEP-1". Appendices A, B, C and D depict historical average, peak, shoulder and off-peak SEP prices.

#### Tariff No. 50-19 General Service Medium (Utility Owned Trans.)

|                     | Peak Hours | Shoulder Hours | Off Peak Hours |           |
|---------------------|------------|----------------|----------------|-----------|
| Distribution Charge | 0.620      | 0.620          | 0.620          | cents/kWh |
| Energy Charge       | 5.232      | 4.599          | 3.687          | cents/kWh |