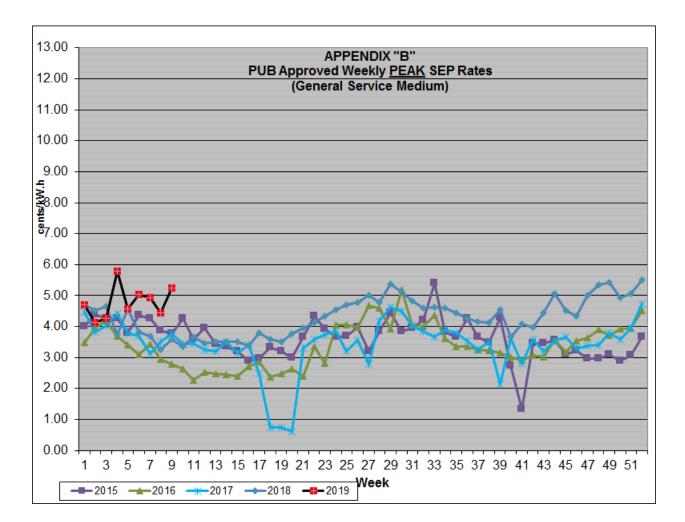

### Introduction

By this Order, the Public Utilities Board (Board) approves Manitoba Hydro's (MH) February 26, 2019 application for *ex parte* approval of revised and interim Surplus Energy Program (SEP) rates for the week of March 4, 2019 to March 10, 2019 attached as "Schedule SEP-1". Appendices A, B, C and D depict historical average, peak, shoulder and off-peak SEP prices.

#### Tariff No. 50-19 General Service Medium (Utility Owned Trans.)

|                     | Peak Hours | Shoulder Hours | Off Peak Hours |           |
|---------------------|------------|----------------|----------------|-----------|
| Distribution Charge | 0.620      | 0.620          | 0.620          | cents/kWh |
| Energy Charge       | 5.232      | 4.599          | 3.687          | cents/kWh |