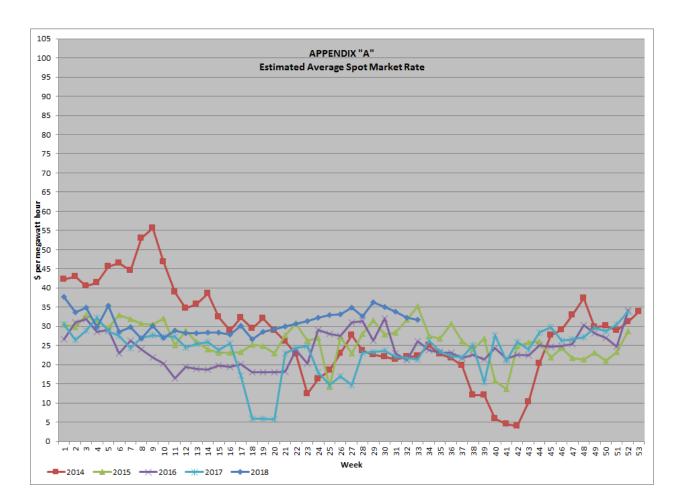

### Introduction

By this Order, the Public Utilities Board (Board) approves Manitoba Hydro's (MH) August 14, 2018 application for *ex parte* approval of revised and interim Surplus Energy Program (SEP) rates for the week of August 20, 2018 to August 26, 2018 attached as "Schedule SEP-1". Appendices A, B, C and D depict historical average, peak, shoulder and off-peak SEP prices.

THE PUBLIC UTILITIES BOARD

"Robert Gabor, Q.C." Chair

"Darren Christle"
Secretary

Certified a true copy of Order 112/18 issued by the Public Utilities Board

Janen Christle

Secretary

The estimated average spot market rate is \$31.78 per MWh. Manitoba Hydro warrants that the Spot Market Rate has been calculated using approved Public Utilities Board methodology.