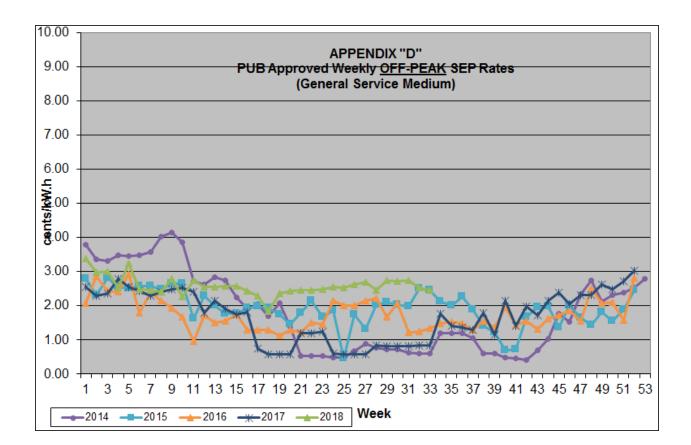

### Introduction

By this Order, the Public Utilities Board (Board) approves Manitoba Hydro's (MH) August 14, 2018 application for *ex parte* approval of revised and interim Surplus Energy Program (SEP) rates for the week of August 20, 2018 to August 26, 2018 attached as "Schedule SEP-1". Appendices A, B, C and D depict historical average, peak, shoulder and off-peak SEP prices.