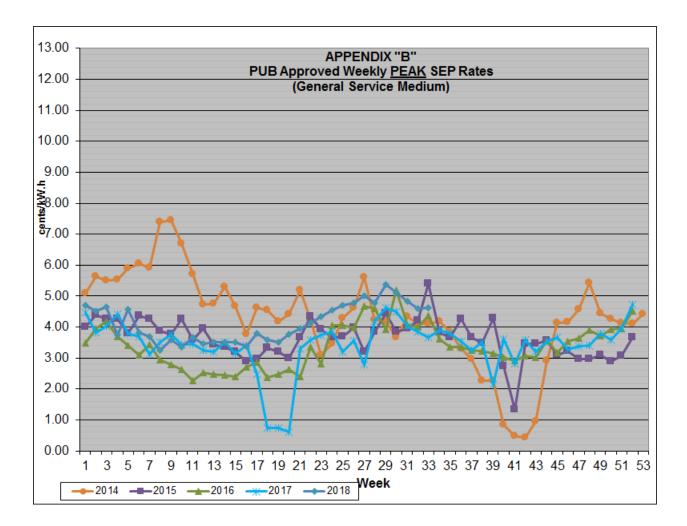

### Introduction

By this Order, the Public Utilities Board (Board) approves Manitoba Hydro's (MH) August 14, 2018 application for *ex parte* approval of revised and interim Surplus Energy Program (SEP) rates for the week of August 20, 2018 to August 26, 2018 attached as "Schedule SEP-1". Appendices A, B, C and D depict historical average, peak, shoulder and off-peak SEP prices.