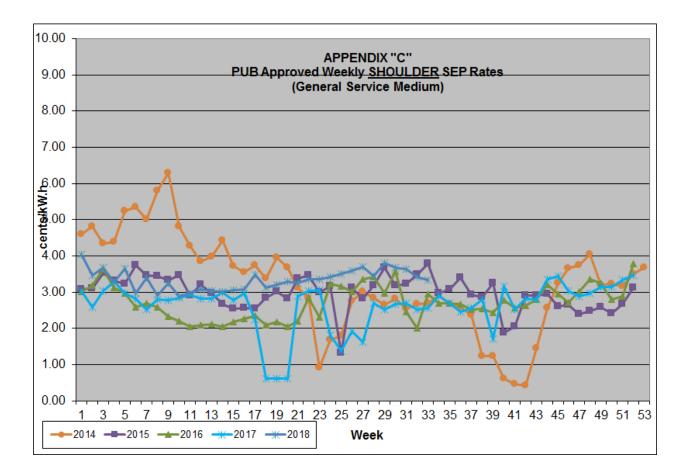

### Introduction

By this Order, the Public Utilities Board (Board) approves Manitoba Hydro's (MH) August 14, 2018 application for *ex parte* approval of revised and interim Surplus Energy Program (SEP) rates for the week of August 20, 2018 to August 26, 2018 attached as "Schedule SEP-1". Appendices A, B, C and D depict historical average, peak, shoulder and off-peak SEP prices.