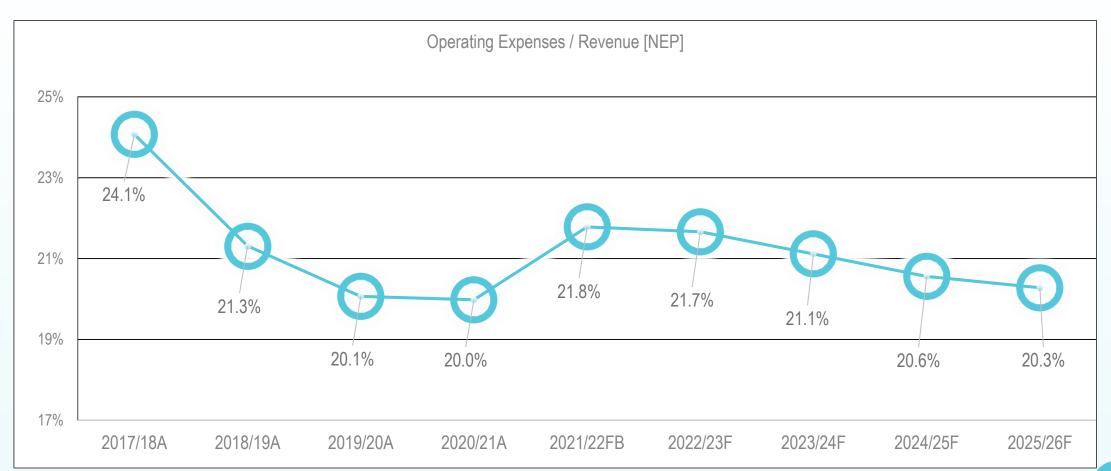

#### **Operational Efficiency – Decreasing Expenses over Time (3/3)**

#### **Decreases in Expenses Over Time**