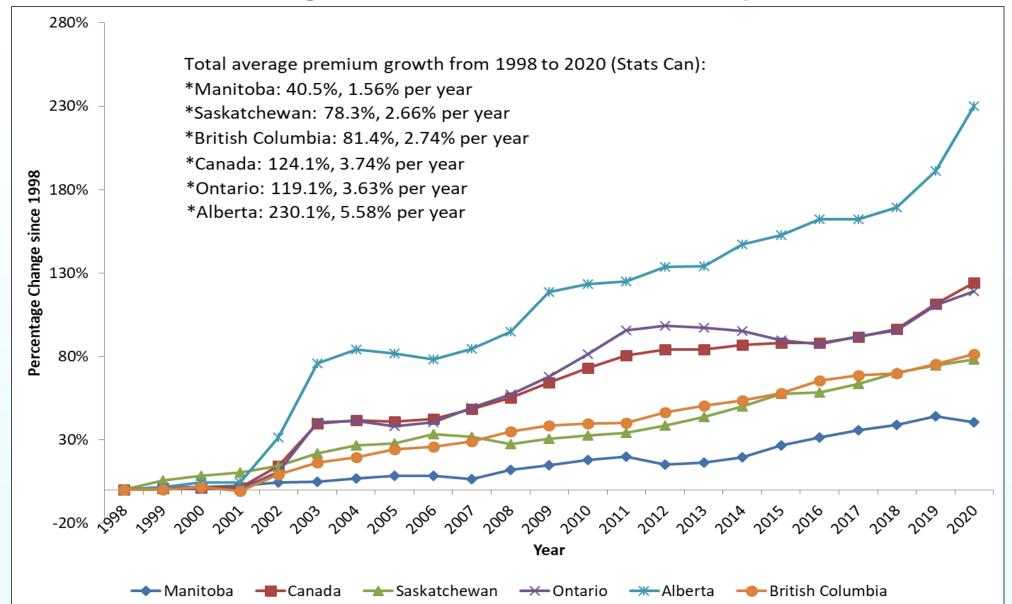

## Vehicle Rates Comparison & Average Premium Growth Rate (4/4) Average Premium Growth Rate consistently lower