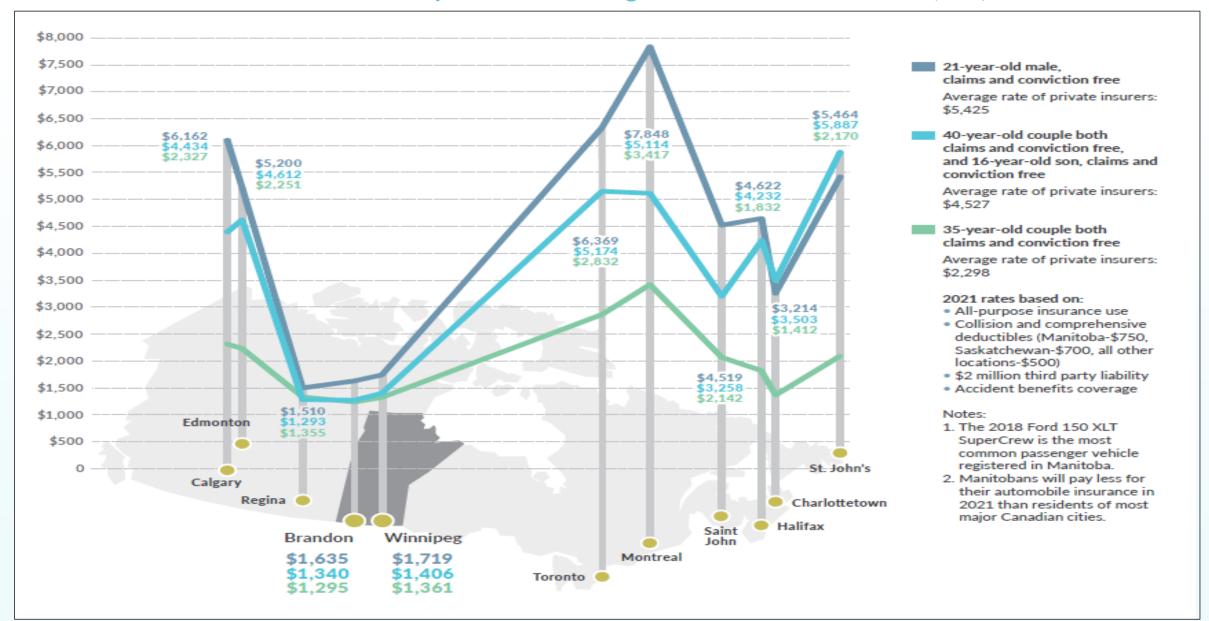

### Vehicle Rates Comparison & Average Premium Growth Rate (3/4)

MPI rates are among lowest in Canada for taxi cabs